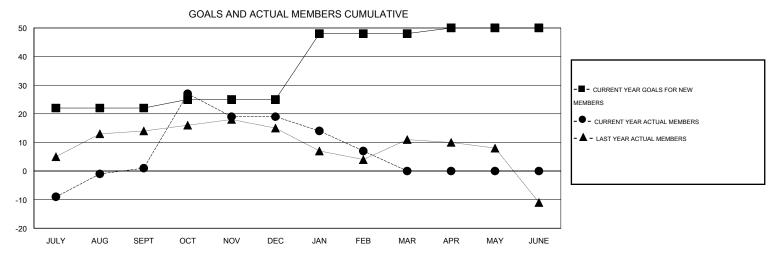

## MONTHLY MEMBERSHIP PROGRESS REPORT

Results as of: 2/28/2015

| GMT: John Mu  | ıller            |                  | LOCATIO          | N AUSTRALI       | A                     |                    |                                     |                    | GMT CA 7         |  |
|---------------|------------------|------------------|------------------|------------------|-----------------------|--------------------|-------------------------------------|--------------------|------------------|--|
|               |                  | Clubs            |                  |                  | Members               |                    |                                     |                    |                  |  |
|               | RESUI            | TS FOR 2014-2015 |                  |                  | RESULTS FOR 2014-2015 |                    |                                     |                    |                  |  |
| QUARTER       | NEW CLUB<br>GOAL | NEW CLUBS        | DROPPED<br>CLUBS | NET<br>GAIN/LOSS | QUARTER               | NEW MEMBER<br>GOAL | CHARTER AND<br>NEW MEMBERS<br>ADDED | DROPPED<br>MEMBERS | NET<br>GAIN/LOSS |  |
| JULY/AUG/SEPT | 1                | 1                | 1                | 0                | JULY/AUG/SEPT         | 22                 | 54                                  | 53                 | 1                |  |
| OCT/NOV/DEC   | 0                | 1                | 0                | 1                | OCT/NOV/DEC           | 3                  | 56                                  | 38                 | 18               |  |
| JAN/FEB/MAR   | 1                | 0                | 0                | 0                | JAN/FEB/MAR           | 23                 | 16                                  | 28                 | -12              |  |
| APR/MAY/JUNE  | 0                | 0                | 0                | 0                | APR/MAY/JUNE          | 2                  | 0                                   | 0                  | 0                |  |